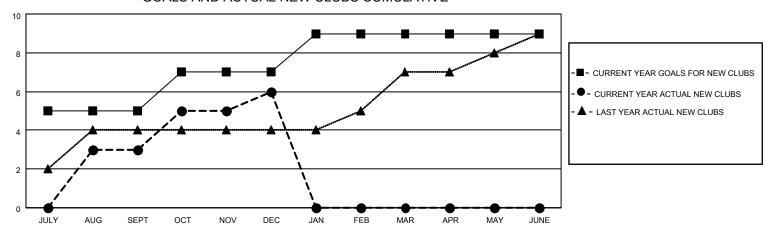

## GOALS AND ACTUAL NEW CLUBS CUMULATIVE

## MONTHLY MEMBERSHIP PROGRESS REPORT

LOCATION REP OF SRI LANKA

District 306 B1

| Clubs RESULTS FOR 2022-2023 |   |   |   | Members RESULTS FOR 2022-2023 |    |     |    |
|-----------------------------|---|---|---|-------------------------------|----|-----|----|
|                             |   |   |   |                               |    |     |    |
| JULY/AUG/SEPT               | 5 | 3 | 0 | JULY/AUG/SEPT                 | 40 | 144 | 90 |
| OCT/NOV/DEC                 | 2 | 3 | 0 | OCT/NOV/DEC                   | 60 | 201 | 55 |
| JAN/FEB/MAR                 | 2 | 0 | 0 | JAN/FEB/MAR                   | 80 | 0   | 0  |
| APR/MAY/JUNE                | 0 | 0 | 0 | APR/MAY/JUNE                  | 50 | 0   | 0  |