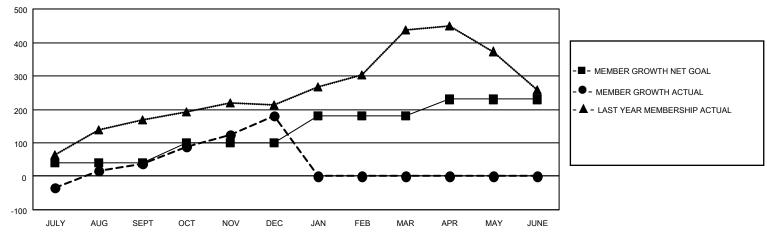

## GOALS AND ACTUAL MEMBERS CUMULATIVE

| DROPPED CLUBS: 0 |     | 46 CLUBS OF 101 ADDED 1 OR<br>MORE NEW MEMBERS | GENDER DISTRIBUTION                 |                |  |
|------------------|-----|------------------------------------------------|-------------------------------------|----------------|--|
|                  |     | WORE NEW MEMBERS                               | MALE                                | 2,232 (75.08%) |  |
|                  |     |                                                | FEMALE                              | 740 (24.89%)   |  |
| DROPPED MEMBERS  |     |                                                | NON BINARY                          | 0 (0.00%)      |  |
|                  |     |                                                | PREFER NOT TO ANSWER                | 1 (0.03%)      |  |
| DECEASED         | 15  |                                                |                                     | ,              |  |
| CLUB CANCELLED   | 0   | CLICK HERE FOR CUMULATIVE                      | TOTAL FAMILY UNIT MEMBERS 1,001     |                |  |
| OTHER            | 130 | MEMBERSHIP DATA                                |                                     |                |  |
| TOTAL            | 145 |                                                | FAMILY MEMBERS PAYING HALF DUES 548 |                |  |
|                  |     |                                                |                                     |                |  |

## MONTHLY MEMBERSHIP PROGRESS REPORT

LOCATION REP OF SRI LANKA

District 306 B1

| Clubs RESULTS FOR 2022-2023 |   |   |   | Members RESULTS FOR 2022-2023 |    |     |    |
|-----------------------------|---|---|---|-------------------------------|----|-----|----|
|                             |   |   |   |                               |    |     |    |
| JULY/AUG/SEPT               | 5 | 3 | 0 | JULY/AUG/SEPT                 | 40 | 144 | 90 |
| OCT/NOV/DEC                 | 2 | 3 | 0 | OCT/NOV/DEC                   | 60 | 201 | 55 |
| JAN/FEB/MAR                 | 2 | 0 | 0 | JAN/FEB/MAR                   | 80 | 0   | 0  |
| APR/MAY/JUNE                | 0 | 0 | 0 | APR/MAY/JUNE                  | 50 | 0   | 0  |